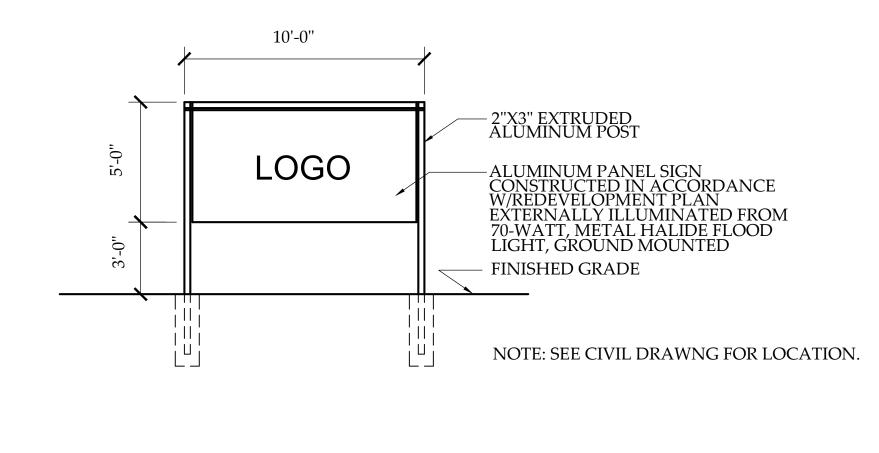

|  |  |                       |      |  |  |      |   |
|  |  |   |  |          |  |                   |  |  |                       |      |  |  |      |   |
|  |  |   |  |          |  |                   |  |  |                       |      |  |  |      |   |
|  |  |   |  |          |  |                   |  |  |                       |      |  |  |      |   |
|  |  |   |  |          |  |                   |  |  |                       |      |  |  |      |   |
|  |  |   |  |          |  |                   |  |  |                       |      |  |  |      |   |
|  |  |   |  |          |  | $\square/\square$ |  |  | $\Box \setminus \Box$ |      |  |  |      |   |
|  |  |   |  |          |  |                   |  |  |                       |      |  |  |      | _ |











© CORNERSTONE ARCHITECTS LTD. 2021



MARCH 5, 2021 REVISED JUNE 29, 2021 #20196