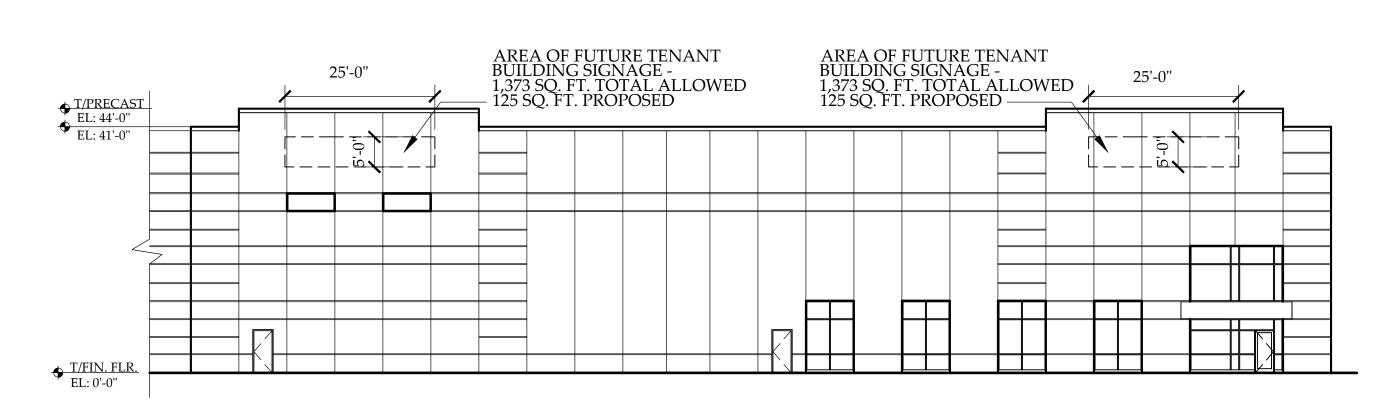

# PROPOSED FACILITY #2 SIGNAGE



### FACILITY #2 NORTH ELEVATION 30 CROSS STREET - BOROUGH OF BOGOTA, NEW JERSEY



## FACILITY #2 EAST ELEVATION 30 CROSS STREET - BOROUGH OF BOGOTA, NEW JERSEY



|  |  | 1 |  |          |  |                   |  |  |                       |      |  |  |      |   |
|--|--|---|--|----------|--|-------------------|--|--|-----------------------|------|--|--|------|---|
|  |  |   |  |          |  |                   |  |  |                       |      |  |  |      |   |
|  |  |   |  | Í        |  |                   |  |  |                       |      |  |  |      |   |
|  |  |   |  | 1        |  |                   |  |  |                       |      |  |  |      |   |
|  |  |   |  |          |  |                   |  |  |                       |      |  |  |      |   |
|  |  |   |  | <b> </b> |  |                   |  |  |                       | <br> |  |  | <br> |