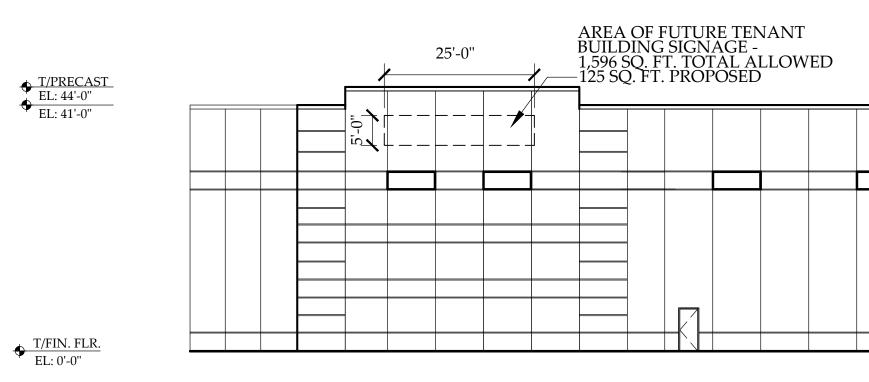

## FACILITY #2 EAST ELEVATION 30 CROSS STREET - BOROUGH OF BOGOTA, NEW JERSEY

|  |  | 1 |  |          |  |                   |  |  |                       |      |  |  |      |   |
|--|--|---|--|----------|--|-------------------|--|--|-----------------------|------|--|--|------|---|
|  |  |   |  |          |  |                   |  |  |                       |      |  |  |      |   |
|  |  |   |  | Í        |  |                   |  |  |                       |      |  |  |      |   |
|  |  |   |  | 1        |  |                   |  |  |                       |      |  |  |      |   |
|  |  |   |  |          |  |                   |  |  |                       |      |  |  |      |   |
|  |  |   |  | <b> </b> |  |                   |  |  |                       | <br> |  |  | <br> |   |
|  |  |   |  |          |  |                   |  |  |                       |      |  |  |      |   |
|  |  |   |  | -        |  |                   |  |  |                       |      |  |  |      |   |
|  |  |   |  | L        |  |                   |  |  |                       |      |  |  |      |   |
|  |  |   |  |          |  |                   |  |  |                       |      |  |  |      |   |
|  |  |   |  |          |  |                   |  |  |                       |      |  |  |      |   |
|  |  |   |  |          |  |                   |  |  |                       |      |  |  |      |   |
|  |  |   |  |          |  |                   |  |  |                       |      |  |  |      |   |
|  |  |   |  |          |  |                   |  |  |                       |      |  |  |      |   |
|  |  |   |  |          |  |                   |  |  |                       |      |  |  |      |   |
|  |  |   |  |          |  | $\square/\square$ |  |  | $\Box \setminus \Box$ |      |  |  |      |   |
|  |  |   |  |          |  |                   |  |  |                       |      |  |  |      | _ |